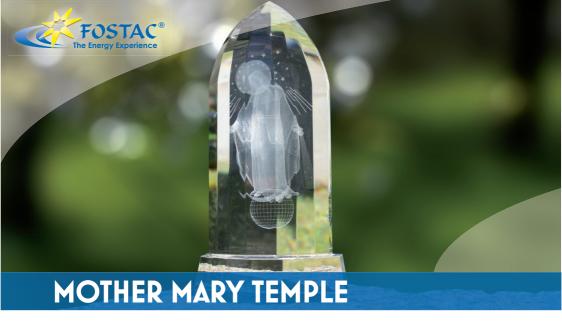

The MOTHER MARY TEMPLE holds within itself the motherly security of Mary as a symbolic representative of the Mother of God.

Hold the MOTHER MARY TEMPLE in both hands and a light gate opens into an all-encompassing world of light. A feeling of being carried, of security, of bliss, of coming home is expanding. The infinity of light. Healing as sanctification within the heart. It creates a wide opening and expansion of the heart center. Feelings of great joy and the certainty of being loved expand.

Use the MOTHER MARY TEMPEL also for your living and sleeping spaces. Your living space and life gown will experience a light expansion.

ELYMARA crystals illuminate the individual light-essences of every person. The effects of these light crystals are versatile therefore we recommend to test the optimal product individually. Our consultants will be happy to assist you.